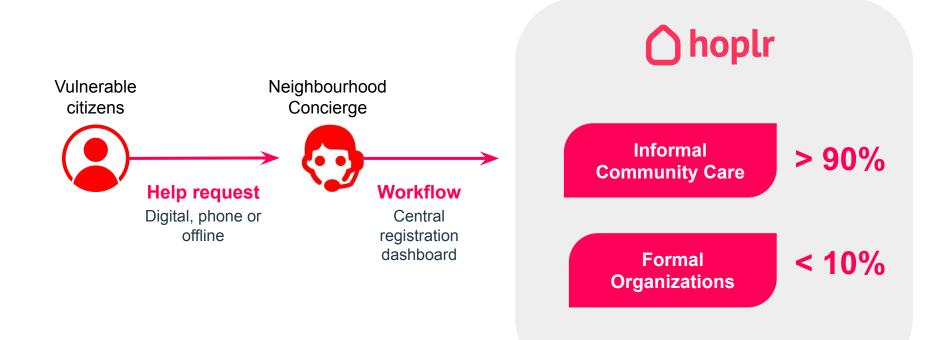

#### Neighbourhood Concierge

- Ageing in place
- Workflow for help requests
- Build social support network
- Informal community care

**hoplr** 

#### A Digital network is not accessible to everyone

E.g. elderly, digitally illiterate, vulnerable groups

Through a local person of trust

2. Matching people within the community

Activate the social capital & build a social support network

### Centralizing all help requests

Have a clear overview on outstanding tasks

**Neighbourhood Concierge** 

Local person of trust