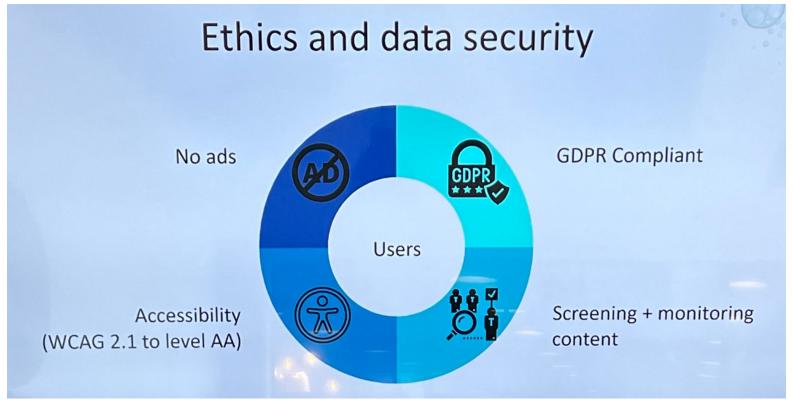

snak og hvad vi ellers kan finde på. Jeg er blevet skilt for nyeligt, og har 2 børn...



#### Vil du spille badminton? Hej, jeg er en fyr på 28 år, som søger en

eller flere at spille badminton med, 1-2 gange om ugen. Jeg har spillet det et

# Contact others via their posts



#### Write together & agree on how to meet



# See unions in your local area



...

Menu

Opret Bobl



### **EXAMPLES**

#### **Relatives Groups**

- Nursing Homes
- People with brain injuries
- People with dementia
- Cancer patients

- Smoking cessation
- Diabetes group

**Group Programs** 

- Rehabilitation
- Weight loss

#### Mental Vulnerable

- Anxiety
- Depression
- Stress Management
- Residential facilities

- **Other Communities**
- Walking groups
- Reading groups
- Culture groups
- Exercise groups



















### **Solutions for Community Engagement**

#### **Neighbourhood App**

- Peer-to-peer network
- Connect online, meet offline
- Social activities
- Circular economy
- Exchange ideas, goods and services

Public Participation Involve the silent majority

- Verified surveys
- Participatory budgeting
- Interactive maps
- Community insights for making data-driven decisions

#### Neighbourhood Concierge

- Ageing in place
- Workflow for help requests
- Build social support network
- Informal community care



**hoplr** 

#### Choose an activity < 30 Inviting **Biking group** neighbours Gâ Garage sale **Book club** Game night Walking the dog Neighbourhood Workshop party $\triangleleft$ $\bigcirc$







••••

chats

0

0

Â

notifications

more

# hoplr

### How can neighbours help?